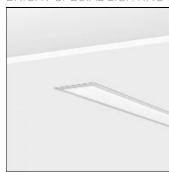

# NOTUS 3 LINEAR LED 860MM 830

BRIGHT SPECIAL LIGHTING

Housing: Extruded aluminium Diffuser: Matt opal cover of extruded PMMA Control Gear: Built-in electronic power supply Watt: Max 131.2W Transmittance: 70% IP: 40 IK: 04 • Optional accessories • LED replacement with tools Colors: -10 White -20 Black -90 Anoxal matt

#### Mounting mode

Ceiling recessed

#### Shape and measurements

Length: 34.45 in Width: 4.41 in Height: 3.46 in