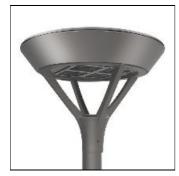

## Product data sheet

MSA MESA LED MSA-SA4C-727-U-SLR-HSS

**COOPER LIGHTING** 

Die-cast aluminum housing and door, Lumens packages ranging from 3,000 - 29,000 lumens, Choice of 13 high-efficiency, patented AccuLED Optics™, Base casting slip fits over a standard 3" O.D. tenon, Wall, single and dual-mount configurations available, 10kV/10vkA surge protection standard, LED fixture features a five-year warranty

Mounting mode

Wall mounted

Shape and measurements

Height: 0.39 in Diameter: 6.00 in

Adjustability

Fixed

Electric

System power: 225 W