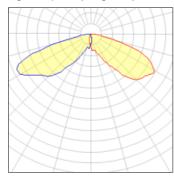

## Light output 1 (integrated)

| Lamp type          | LED      | CCT         | 2700 K |
|--------------------|----------|-------------|--------|
| Nominal lamp power | 225 W    | CRI         | 70     |
| Total flux         | 14679 lm | LOR         | 100%   |
| Luminous efficacy  | 65 lm/W  | Total power | 225 W  |