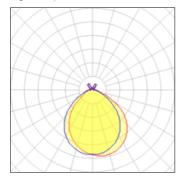

# Product data sheet

ARCO LED F0303000

FLOS







Floor lamp providing direct lighting. White Carrara marble base. Satin-finish stainless steel telescopic stem. Pressed, polished protected with transparent paint, aluminum swiveling and height-adjustable reflector. Foot switch on power cord, length 2700 mm. Net weight 63,8 kg.

#### Light output 1



| 1 x LED            |  |
|--------------------|--|
| Nominal lamp power |  |
| Lamp flux          |  |
| Luminous efficacy  |  |
| CCT                |  |
| CRI                |  |

| 19 W    |
|---------|
| 424 lm  |
| 22 lm/W |
| 2700 K  |
| 93      |
|         |

### LOR ULOR Total flux Total power

## 97% 10% 410 lm

19 W

### Mounting mode

Standing / Bollard, Pendant

### Shape and measurements

Length: 12.37 in Width: 87.79 in Height: 91.18 in

#### Adjustability

Height adjustable

### Electric

System power: 19 W Appliance Class: II

### Protection

IP: 20