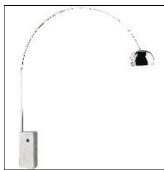

# Product data sheet

ARCO LED F0303000

FLOS

Floor lamp providing direct lighting. White Carrara marble base. Satin-finish stainless steel telescopic stem. Pressed, polished protected with transparent paint, aluminum swiveling and height-adjustable reflector. Foot switch on power cord, length 2700 mm. Net weight 63,8 kg.