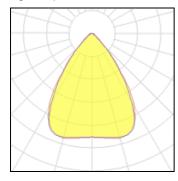

# Product data sheet

ARENA 1200 WHITE MEDIUM 9000LM 4000K RA>80 ON/OFF 5703821174534

SG ARMATUREN

Arena is an energy efficient surface mounted IP23 luminaire for use in industry and storage. It is easy to install with hinged gear tray, and can be mounted either direct on ceiling (screws) or by using the mounting hooks for horizontal wiring. Arena is available in two lengths and with three different light distributions. Light distribution Direct (Medium) Light technic LED 57W 4000K Ra>80 SDCM 3 L90/B10 >70,000 hrs L80/B20 >100,000 hrs Control/Dimming On/off Protection Class I IP23 IK08 Energy and approvals CE Materials and finish Housing: Sheet steel Colour: White (RAL 9010, 20% gloss) Optics: PMMA Mounting/Connection Suspended or surface, Indoor Cable entry: end caps (knock out) 5 pole screwless terminal block Max. luminaires per circuit breaker: B10: 16, B16: 26, C10: 27, C16: 44