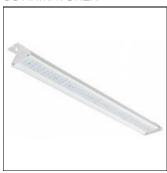

# Product data sheet

ARENA 1200 WHITE MEDIUM 9000LM 4000K RA>80 ON/OFF 5703821174534

SG ARMATUREN

Arena is an energy efficient surface mounted IP23 luminaire for use in industry and storage. It is easy to install with hinged gear tray, and can be mounted either direct on ceiling (screws) or by using the mounting hooks for horizontal wiring. Arena is available in two lengths and with three different light distributions. Light distribution Direct (Medium) Light technic LED 57W 4000K Ra>80 SDCM 3 L90/B10 >70,000 hrs L80/B20 >100,000 hrs Control/Dimming On/off Protection Class I IP23 IK08 Energy and approvals CE Materials and finish Housing: Sheet steel Colour: White (RAL 9010, 20% gloss) Optics: PMMA Mounting/Connection Suspended or surface, Indoor Cable entry: end caps (knock out) 5 pole screwless terminal block Max. luminaires per circuit breaker: B10: 16, B16: 26, C10: 27, C16: 44