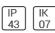

# Product data sheet

DROP MINI 2 4000K WT A1940212WT

ARKOSLIGHT







When lit, the lighting of Drop produces an effect of erasing visually the rims of the fitting, creating the illusion of illumination which resembles that of a natural skylight.

## Light output 1



| 1 | Y | П | Ξη     |
|---|---|---|--------|
|   | ^ | _ | $ \nu$ |

Nominal lamp power 7 W
Lamp flux 1075 lm
Luminous efficacy 154 lm/W
CCT 4000 K
CRI 90

LOR 78%
Total flux 839 lm
Total power 7 W

# Mounting mode

Ceiling recessed, Wall recessed

## Shape and measurements

Length: 6.02 in Width: 6.02 in Height: 2.36 in

#### Adjustability

Fixed

## Electric

System power: 7 W

#### Protection

IP: 43 IK: 07