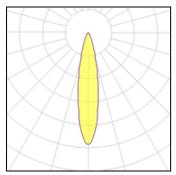

#### Light output 1

#### 

| I x LED            |          |             |         |
|--------------------|----------|-------------|---------|
| Nominal lamp power | 11.49 W  | LOR         | 100%    |
| Lamp flux          | 1418 lm  | Total flux  | 1418 lm |
| Luminous efficacy  | 123 lm/W | Total power | 11.49 W |
| CCT                | 4000 K   |             |         |
| CRI                | 80       |             |         |
|                    |          |             |         |