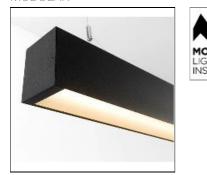

# Product data sheet

SLD75 PMMA LEDLINE 4000K DI (1) 9X55410X+93550116 MODULAR

A new era of LED dedicated linear lighting. Our well renowned SL75 lighting cove has been redeveloped and is now LED dedicated. SLD75 is a completely customizable solution, guaranteeing the perfect size for your setting. The LED module, combined with different lenses, prismatic poly or PMMA poly grants you the perfect solution for office lighting with a low UGR. SLD75 equipped with standard poly is perfect for general lighting and is even offered in standard preset dimming in order to guarantee you a longer life cycle. Continuous line constructed with several modules of 280mm length Attention: Minimum 2 modules in profile

Ceiling mounted

# Shape and measurements

Length: 2.95 in Width: 11.02 in Height: 3.94 in

#### Adjustability

Fixed