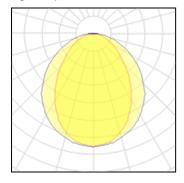

### Light output 1

| 1 x LED            |          |             |         |
|--------------------|----------|-------------|---------|
| Nominal lamp power | 5.98 W   | LOR         | 90%     |
| Lamp flux          | 1151 lm  | Total flux  | 1036 lm |
| Luminous efficacy  | 148 lm/W | Total power | 7 W     |
| CCT                | 4000 K   |             |         |
| CRI                | 90       |             |         |
|                    |          |             |         |