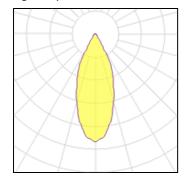

## Light output 1

| 1 x LED            |          |             |        |
|--------------------|----------|-------------|--------|
| Nominal lamp power | 3.6 W    | LOR         | 74%    |
| Lamp flux          | 504 lm   | Total flux  | 373 lm |
| Luminous efficacy  | 140 lm/W | Total power | 3.6 W  |
| CCT                | 4000 K   |             |        |
| CRI                | 90       |             |        |