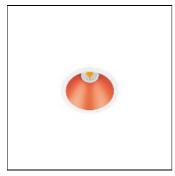

## Product data sheet

SWAP L UL 4000K R + REMOTE BOX 1.8-6.2W 110MA U2123212R+U1000107

**JOKERLIGHT** 

Swap is a ceiling recessed LED spotlight whose main features are its minimalist aspect, its perfect integration into the ceiling, and considerable visual comfort, thanks to the small reflector that is set back with respect to the ceiling plane. When it is switched on, its matte finish shade generates an attractive effect, a discrete circle of light. It includes an add-on bezel that can be used optionally to cover larger recess diameters.

Mounting mode

Ceiling recessed

Shape and measurements

Length: 3.62 in Width: 3.62 in Height: 3.78 in

Adjustability

Fixed

Electric

System power: 3.6 W