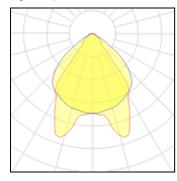

## Light output 1

| I x LED            |         |
|--------------------|---------|
| Nominal lamp power | 46 W    |
| Lamp flux          | 4380 lm |
| Luminous efficacy  | 84 lm/W |
| CCT                | 4000 K  |
| CRI                | 80      |

| LOR         | 100%    |
|-------------|---------|
| Total flux  | 4367 ln |
| Total power | 52 V    |
|             |         |

Mounting mode

Ceiling recessed

Shape and measurements

Length: 47.24 in Width: 5.91 in Height: 3.39 in