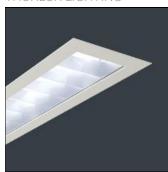

## Product data sheet

GP LINEAR LED - 46W - V-BLADE LOUVRE - 4000K GP16249

THORLUX LIGHTING

Recessed LED luminaires suitable for use in both modular and non-modular ceilings. Ultra low glare V-blade louvre or general low glare faceted cross-blade louvre set behind a clear toughened/safety glass cover, prismatic/satin polycarbonate covers available. Applications: hospital corridors.

| LOR         | 100%    |
|-------------|---------|
| Total flux  | 4367 ln |
| Total power | 52 V    |
|             |         |

Mounting mode

Ceiling recessed

Shape and measurements

Length: 47.24 in Width: 5.91 in Height: 3.39 in