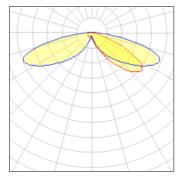

IP 47

Light output 1 (integrated)

| Lamp type          | LED     | CCT         | 2200 K |
|--------------------|---------|-------------|--------|
| Nominal lamp power | 31 W    | CRI         | 70     |
| Total flux         | 2643 lm | LOR         | 100%   |
| Luminous efficacy  | 85 lm/W | ULOR        | 4%     |
|                    |         | Total power | 31 W   |
|                    |         |             |        |