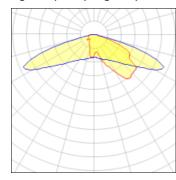

## Light output 1 (integrated)

| Lamp type          | LED      | CCT         | 5000 K |
|--------------------|----------|-------------|--------|
| Nominal lamp power | 193 W    | CRI         | 70     |
| Total flux         | 23895 lm | LOR         | 100%   |
| Luminous efficacy  | 124 lm/W | Total power | 193 W  |