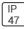

## Product data sheet

GAA GALLEONAIRE LED GAA-AF-06-LED-U-T3R-7050-600

COOPER LIGHTING







Choice of 16 high-efficiency, patented AccuLED Optics™, 3,400 - 61,800 lumens, up to 131 lp/W, Standard in 4000K CCT, 70 CRI, optional 2700K, 3000K, 5000K and 6000K, -40°C to 40°C operating range, 120-277V 50/60Hz, 347V 60Hz or 480V 60Hz operation, IP66 rated housing and LED Light Squares, Thermally conductive polymer heatsink for up to 22% weight reduction, Pole, mast-arm or wall-mounted configurations, 3G vibration rated, Five-year warranty

## Light output 1 (integrated)



| Lamp type          | LED      | CCT         | 5000 K |
|--------------------|----------|-------------|--------|
| Nominal lamp power | 193 W    | CRI         | 70     |
| Total flux         | 23895 lm | LOR         | 100%   |
| Luminous efficacy  | 124 lm/W | Total power | 193 W  |

Mounting mode

Pole top mounte