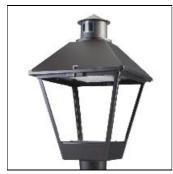

## Product data sheet

LXF/LXT LEXINGTON HID/LED LXF.LXT-PA1-20-830-U-T2U-A

COOPER LIGHTING

Aluminum housing, top, and base, Greater than 98% life at 60,000 hours ( $40^{\circ}$ C) (LED), Up to 140 lumens per watt, Lumen packages ranging from 2,000 – 11,000 lumens, Self-aligning pole-top fitter fits 2-3/8" and 3" O.D. tenons, Optional NEMA photocontrol receptacle, Five-year warranty (LED)

Mounting mode

Pole top mounted

Shape and measurements

Height: 10.00 in Diameter: 14.00 in

Adjustability

Fixed

Electric

System power: 21 W