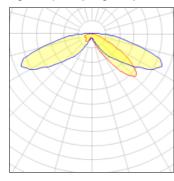

## Light output 1 (integrated)

| Lamp type          | LED     | CCT         | 3000 K |
|--------------------|---------|-------------|--------|
| Nominal lamp power | 21 W    | CRI         | 80     |
| Total flux         | 2077 lm | LOR         | 100%   |
| Luminous efficacy  | 99 lm/W | ULOR        | 3%     |
|                    |         | Total power | 21 W   |