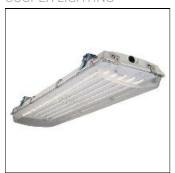

# VRVT4LED-LD5-30-DR-UNV-LA59-CD3-WL-U

COOPER LIGHTING

Chemical resistant stainless steel latches withstand the test of time, Tough polycarbonate lens sealed to prevent water, bugs and debris, Rugged fiber reinforced housing, Superior LED with high efficacy options, 4' length available, Narrow spectrum color LEDs available, Tamper resistant screws secure latches to prevent unwanted access

#### Mounting mode

Ceiling mounted, Pendant

## Shape and measurements

Length: 12.50 in Width: 49.50 in Height: 3.00 in