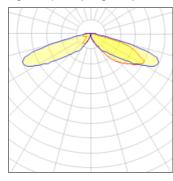

## Light output 1 (integrated)

| Lamp type          | LED     | CCT         | 2700 K |
|--------------------|---------|-------------|--------|
| Nominal lamp power | 31 W    | CRI         | 80     |
| Total flux         | 2797 lm | LOR         | 100%   |
| Luminous efficacy  | 90 lm/W | ULOR        | 2%     |
|                    |         | Total power | 31 W   |