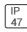

## Product data sheet

LXF/LXT LEXINGTON HID/LED LXF.LXT-PA1-30-827-U-T4W-CL

COOPER LIGHTING







Aluminum housing, top, and base, Greater than 98% life at 60,000 hours ( $40^{\circ}$ C) (LED), Up to 140 lumens per watt, Lumen packages ranging from 2,000 – 11,000 lumens, Self-aligning pole-top fitter fits 2-3/8" and 3" O.D. tenons, Optional NEMA photocontrol receptacle, Five-year warranty (LED)

## Light output 1 (integrated)



| Lamp type          | LED     | CCT         | 2700 K |
|--------------------|---------|-------------|--------|
| Nominal lamp power | 31 W    | CRI         | 80     |
| Total flux         | 2797 lm | LOR         | 100%   |
| Luminous efficacy  | 90 lm/W | ULOR        | 2%     |
|                    |         | Total power | 31 W   |

Mounting mode

Pole top mounted

Shape and measurements

Height: 10.00 in Diameter: 14.00 in

Adjustability

Fixed

Electric