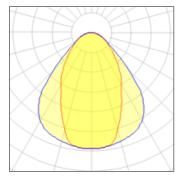

## Light output 1 (integrated)

| Lamp type          | LED     | CCT         | 3000 K |
|--------------------|---------|-------------|--------|
| Nominal lamp power | 21 W    | CRI         | 80     |
| Total flux         | 1450 lm | LOR         | 100%   |
| Luminous efficacy  | 69 lm/W | Total power | 21 W   |