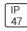

## Product data sheet

MRI-ATR MRI-14ATR-20-L950-OPL







Specifically designed for MRI rooms with non-ferrous construction, 1'x4', 2'x2', and 2'x4' sizes available, Slim frame design allows fully luminous aesthetic, Only illuminated lens visible, Available in a range of lumen outputs, Remote driver, Multi-channel MRI filters

## Light output 1 (integrated)



| Lamp type          | LED     | CCT         | 5000 K |
|--------------------|---------|-------------|--------|
| Nominal lamp power | 28.3 W  | CRI         | 90     |
| Total flux         | 1805 lm | LOR         | 100%   |
| Luminous efficacy  | 64 lm/W | Total power | 28.3 W |

Mounting mode

Ceiling recessed

Shape and measurements

Length: 12.00 in Width: 48.00 in Height: 0.39 in

Adjustability

Fixed

Electric

System power: 28.3 W

Protection

IP: 47