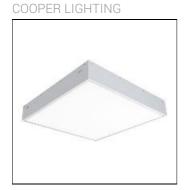

## Product data sheet

MRI-ATR MRI-14ATR-20-L950-OPL

Specifically designed for MRI rooms with non-ferrous construction, 1'x4', 2'x2', and 2'x4' sizes available, Slim frame design allows fully luminous aesthetic, Only illuminated lens visible, Available in a range of lumen outputs, Remote driver, Multi-channel MRI filters

Mounting mode

Ceiling recessed

Shape and measurements

Length: 12.00 in Width: 48.00 in Height: 0.39 in

Adjustability

Fixed

Electric

System power: 28.3 W