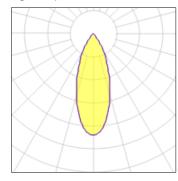

## Light output 1

| I x LED            |         |
|--------------------|---------|
| Nominal lamp power | 11 W    |
| Lamp flux          | 1065 lm |
| Luminous efficacy  | 69 lm/W |
| CCT                | 2700 K  |
| CRI                | 90      |

| LOR         | 84%    |
|-------------|--------|
| Total flux  | 895 lm |
| Total power | 13 W   |
|             |        |

Mounting mode

Ceiling mounted

Shape and measurements

Length: 2.76 in Width: 2.76 in Height: 6.69 in