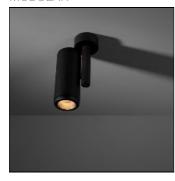

## Product data sheet

MÉDARD 70 CEILING LED 2700K MEDIUM GI BLACK STRUC 12732632

MODULAR

The personification of lighting serendipity Nature is always the best inspiration for great designs. The insect stick inspired the Dutch design agency Bleijh in the design and creation of Médard. The quircky nature fits the Modular DNA. The track mounted and ceiling mounted versions are the perfect example of the architectural lighting portfolio of Modular.

| LOR         | 84%    |
|-------------|--------|
| Total flux  | 895 lm |
| Total power | 13 W   |
|             |        |

Mounting mode

Ceiling mounted

Shape and measurements

Length: 2.76 in Width: 2.76 in Height: 6.69 in

Adjustability

Rotatable, Tiltable

Electric

System power: 13 W

Protection

IP: 20