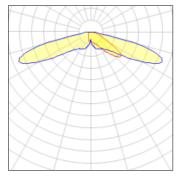

## Light output 1 (integrated)

| Lamp type          | LED      | CCT         | 2700 K |
|--------------------|----------|-------------|--------|
| Nominal lamp power | 192 W    | CRI         | 70     |
| Total flux         | 16537 lm | LOR         | 100%   |
| Luminous efficacy  | 86 lm/W  | Total power | 192 W  |