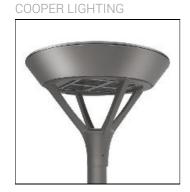

## Product data sheet

PMM MESA PMM-E04-LED-E-U-SL2-7050

Die-cast aluminum housing and door, Lumens packages ranging from 3,000 - 29,000 lumens, Choice of 13 high-efficiency, patented AccuLED Optics™, Base casting slip fits over a standard 3" O.D. tenon, Wall, single and dual-mount configurations available, 10kV/10vkA surge protection standard, LED fixture features a five-year warranty