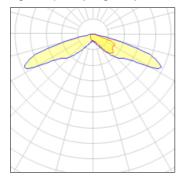

## Light output 1 (integrated)

| Lamp type          | LED      | CCT         | 5000 K |
|--------------------|----------|-------------|--------|
| Nominal lamp power | 97.2 W   | CRI         | 70     |
| Total flux         | 10036 lm | LOR         | 100%   |
| Luminous efficacy  | 103 lm/W | Total power | 97.2 W |