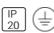

# Product data sheet

CIRCULUS MAXI PENDANT WHITE 3060LM 3000K RA>80 DALI 214025

SG ARMATUREN







Circulus Maxi Pendant is a round pendant luminaire with a minimalistic design, giving a beautiful, even light. The luminaire is produced in a powder-coated matt black or white steel, and can be dimmed using a DALI or phase control dimmer. We recommend LEDDim 400 and LEDDim Smart. Ability to mount at different heights by means of the three adjustable wires. The pendant is easily fitted with a bracket that can be screwed directly into all known ceiling boxes. Visible cabling also possible. Light distribution Direct Light technic LED (not exchangeable) 30W 3000K Ra>80 SDCM 3 L70/B10 >100,000 hrs at Ta=25°C Control/Dimming DALI Protection Class I IP20 Energy and approvals A++ CE Materials and finish Housing: Steel Colour: White (RAL 9003) Optics: PMMA Polymethylmethacrylat Mounting/Connectio