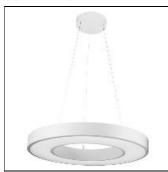

# Product data sheet

CIRCULUS MAXI PENDANT WHITE 3060LM 3000K RA>80 DALI 214025

SG ARMATUREN

Circulus Maxi Pendant is a round pendant luminaire with a minimalistic design, giving a beautiful, even light. The luminaire is produced in a powder-coated matt black or white steel, and can be dimmed using a DALI or phase control dimmer. We recommend LEDDim 400 and LEDDim Smart. Ability to mount at different heights by means of the three adjustable wires. The pendant is easily fitted with a bracket that can be screwed directly into all known ceiling boxes. Visible cabling also possible. Light distribution Direct Light technic LED (not exchangeable) 30W 3000K Ra>80 SDCM 3 L70/B10 >100,000 hrs at Ta=25°C Control/Dimming DALI Protection Class I IP20 Energy and approvals A++ CE Materials and finish Housing: Steel Colour: White (RAL 9003) Optics: PMMA Polymethylmethacrylat Mounting/Connection Suspended, Indoor Screwless terminal block

# Mounting mode

Pendant

#### Design

Color of housing: White