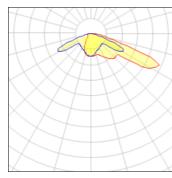

## Light output 1 (integrated)

| Lamp type          | LED     | CCT         | 3000 K |
|--------------------|---------|-------------|--------|
| Nominal lamp power | 25.9 W  | CRI         | 75     |
| Total flux         | 2173 lm | LOR         | 100%   |
| Luminous efficacy  | 84 lm/W | Total power | 25.9 W |