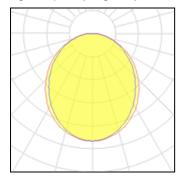

## Light output 1 (integrated)

| Lamp type          | LED      | CCT         | 4000 K |
|--------------------|----------|-------------|--------|
| Nominal lamp power | 54 W     | CRI         | 70     |
| Total flux         | 6200 lm  | LOR         | 100%   |
| Luminous efficacy  | 115 lm/W | Total power | 54 W   |