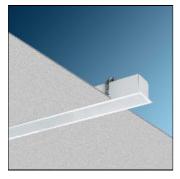

## Product data sheet

INFINITY-B 6200 LM 54W LOW POWER LED RECESSED CONTINUOUS LIGHT BAR LUMINAIRE, ACRYLIC DIFFUSER, WHIT. M440B200LED2AF-W

MAZINOOR

INFINITY-B Recessed Continuous Light Bar is Mazinoor state of the art design for continuous light bar application. Aesthetically designed INFINITY-B is offered in LED and T5 versions with unparalleled performance. Uniform light distribution, energy saving, glare control are among the highlights of this luminaire.

Mounting mode

Ceiling recessed

Shape and measurements

Length: 78.74 in Width: 4.33 in Height: 3.74 in

Adjustability

Fixed

Electric

System power: 54 W