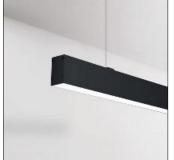

# NOTUS 17 LINEAR LED 1161MM

830

BRIGHT SPECIAL LIGHTING

Housing :Extruded aluminium Diffuser :Matt opal cover of extruded PMMA Control Gear :Built-in electronic power supply Watt :Max 131.2W Transmittance :70% IP :40 IK :04 • Optional accessories • LED replacement with tools Colors -10 White -20 Black -90 Anoxal matt Wood 1 Wood 2

#### Shape and measurements

Length: 45.47 in Width: 1.89 in Height: 4.09 in

#### Adjustability

Fixed

Design

Material impression: Aluminum, Wood Color of housing: Black, White, Anthracite / graphite