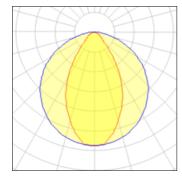

## 1 x Compact fluorescent lamp

| Nominal lamp power | 24 W    | Socket      | 2G10   |
|--------------------|---------|-------------|--------|
| Lamp flux          | 1700 lm | LOR         | 9%     |
| Luminous efficacy  | 7 lm/W  | Total flux  | 160 lm |
| CCT                | 3000 K  | Total power | 24 W   |
| CBI                | 83      |             |        |