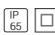

## Product data sheet

STEALTH SCREEN 07.9016/TC-F/24W

FLOS







Guidelight designed for compact fluorescent lamps. Highly resistant injection-molded polycarbonate body. Highly corrosionresistant, die-cast aluminum front frame. Polycarbonate diffuser with or without die-cast aluminum anti-vandalism screen. Polyester powder-coated. Silicone gasket seals. Stainless steel screws. PG9 cable gland. Polycarbonate lamp support and reflector. Finishes: matt white (01), grey (72), matt black (04) and dark brown (MM).

## Light output 1



## 1 x Compact fluorescent lamp

| Nominal lamp power | 24 W    | Socket      | 2G10   |
|--------------------|---------|-------------|--------|
| Lamp flux          | 1700 lm | LOR         | 9%     |
| Luminous efficacy  | 7 lm/W  | Total flux  | 160 lm |
| CCT                | 3000 K  | Total power | 24 W   |
| CBI