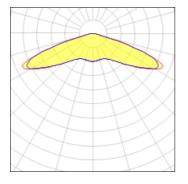

## Light output 1 (integrated)

| Lamp type          | LED      | CCT         | 2200 K |
|--------------------|----------|-------------|--------|
| Nominal lamp power | 66 W     | CRI         | 70     |
| Total flux         | 7362 lm  | LOR         | 100%   |
| Luminous efficacy  | 112 lm/W | Total power | 66 W   |