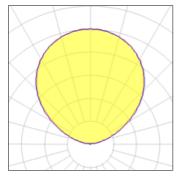

# Light output 1 (integrated)

| Lamp type          | LED      | CCT         | 3000 K |
|--------------------|----------|-------------|--------|
| Nominal lamp power | 31 W     | CRI         | 80     |
| Total flux         | 3941 lm  | LOR         | 100%   |
| Luminous efficacy  | 127 lm/W | ULOR        | 100%   |
|                    |          | Total power | 31 W   |