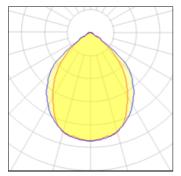

# Light output 2 (integrated)

| Lamp type          | LED     | CCT         | 3000 K |
|--------------------|---------|-------------|--------|
| Nominal lamp power | 42 W    | CRI         | 80     |
| Total flux         | 2374 lm | LOR         | 100%   |
| Luminous efficacy  | 57 lm/W | Total power | 42 W   |