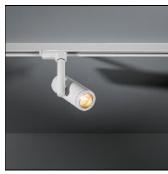

## Product data sheet

MÉDARD 70 TRACK LED 2700K FLOOD GI BLACK STRUC 12733832

are the perfect example of the architectural lighting portfolio of Modular.

MODULAR

The personification of lighting serendipity Nature is always the best inspiration for great designs. The insect stick inspired the Dutch design agency Bleijh in the design and creation of Médard. The quircky nature fits the Modular DNA. The track mounted and ceiling mounted versions