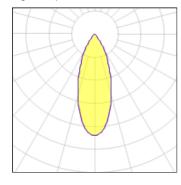

## Light output 1

| I x LED            |         |
|--------------------|---------|
| Nominal lamp power | 11 W    |
| Lamp flux          | 1065 lm |
| Luminous efficacy  | 69 lm/W |
| CCT                | 2700 K  |
| CRI                | 90      |

| LOR         | 84%    |
|-------------|--------|
| Total flux  | 895 lm |
| Total power | 13 W   |
|             |        |

Mounting mode

Ceiling mounted, Contact rail

Shape and measurements

Length: 2.76 in Width: 2.76 in Height: 6.69 in