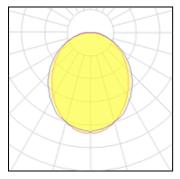

## Light output 1

## 

| I X LED            |          |             |         |
|--------------------|----------|-------------|---------|
| Nominal lamp power | 21 W     | LOR         | 43%     |
| Lamp flux          | 2960 lm  | Total flux  | 1273 lm |
| Luminous efficacy  | 141 lm/W | Total power | 21 W    |
| CCT                | 2700 K   |             |         |
| CRI                | 90       |             |         |
|                    |          |             |         |