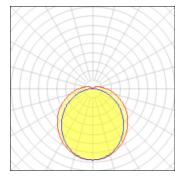

## Light output 1 (integrated)

| Lamp type          | LED      | CCT         | 3000 K |
|--------------------|----------|-------------|--------|
| Nominal lamp power | 37 W     | CRI         | 80     |
| Total flux         | 5079 lm  | LOR         | 100%   |
| Luminous efficacy  | 137 lm/W | ULOR        | 6%     |
|                    |          | Total power | 37 W   |