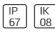

## Product data sheet

KAPTUR 1200 PC 830 CLO 39334-553

**FAGERHULT** 







Installation Surface-mounted, wall, cord and cable with ceiling bracket. Bracket, see accessories. Connection Two cable-entry equipped with insertion holes  $\emptyset$  22 mm – one in each end cap. Snap-in terminal block 5 x 2.5 mm<sup>2</sup>; option of through-wiring. Design Luminaire body of PS plastic. Mounting plate in white enamelled steel sheet. Louvre Opal diffuser made of plastic, acrylic (PMMA, IK03) or polycarbonate (PC, IK08) with stainless steel shade catch. The shade has internal, lengthways grooves.

## Light output 1 (integrated)



| Lamp type          | LED      | CCT         | 3000 K |
|--------------------|----------|-------------|--------|
| Nominal lamp power | 37 W     | CRI         | 80     |
| Total flux         | 5079 lm  | LOR         | 100%   |
| Luminous eff