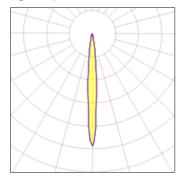

## Light output 1

| 1 x Metal halide lamp |  |  |
|-----------------------|--|--|
| Nominal lamp power    |  |  |
| Lamp flux             |  |  |
| Luminous efficacy     |  |  |
| CCT                   |  |  |
| CRI                   |  |  |

| 20 W    | Socket      |
|---------|-------------|
| 1615 lm | LOR         |
| 35 lm/W | Total flux  |
| 3000 K  | Total power |
| 84      |             |
|         |             |

| NA            |  |
|---------------|--|
| Mounting mode |  |