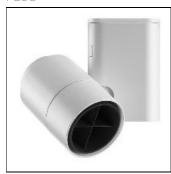

## Product data sheet

PURE 1 SPOT PRO CEILING 09.1176/CDM-TM/20W/9°

FLOS

Spotlight to be installed on ceiling for discharge lamps. Self-extinguishing ceramic or engineering plastic lamp holders, with single-pole, transparent electric wires with double teflon insulation. Electronic control gear 220/240V, 50/60Hz integrated.

Ceiling mounted

Shape and measurements

Length: 1.69 in Width: 4.34 in Height: 5.31 in

Adjustability

Free

Electric

System power: 20 W Appliance Class: I

Protection