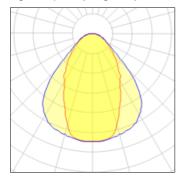

## Light output 1 (integrated)

| Lamp type          | LED     | CCT         | 4000 K |
|--------------------|---------|-------------|--------|
| Nominal lamp power | 50 W    | CRI         | 80     |
| Total flux         | 3600 lm | LOR         | 100%   |
| Luminous efficacy  | 72 lm/W | Total power | 50 W   |