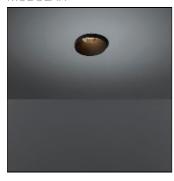

# Product data sheet

SMART KUP 82 LED GE 4000K FLOOD BLACK STRUC 12471332

MODULAR

Smart lighting family Smart Cake, Smart Lotis and Smart Kup are Modular's new generation minispots. They combine technical ingenuity with timeless design. The names speak for themselves. The design of these mini-spots is based on Modular's most popular designs. What you get is a LED module with a different finish. The design of the Smart Kup looks like a flaring cylinder.

## Shape and measurements

Height: 0.39 in Diameter: 3.23 in