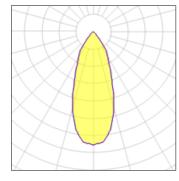

### Light output 1

| I X LED            |         |
|--------------------|---------|
| Nominal lamp power | 13.4 W  |
| Lamp flux          | 1018 lm |
| Luminous efficacy  | 69 lm/W |
| CCT                | 4000 K  |
| CRI                | 90      |

| LOR         | 91%    |
|-------------|--------|
| Total flux  | 930 lm |
| Total power | 13.4 W |
|             |        |

| 1 x LED            |         |
|--------------------|---------|
| Nominal lamp power | 6.2 W   |
| Lamp flux          | 630 lm  |
| Luminous efficacy  | 93 lm/W |
| CCT                | 4000 H  |
| CRI                | 90      |