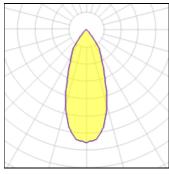

| LOR         | 91%    |
|-------------|--------|
| Total flux  | 930 lm |
| Total power | 13.4 W |
|             |        |

| 1 x LED            |         |
|--------------------|---------|
| Nominal lamp power | 6.2 W   |
| Lamp flux          | 630 lm  |
| Luminous efficacy  | 93 lm/W |
| CCT                | 4000 H  |
| CRI                | 90      |

| LOR         | 91%    |
|-------------|--------|
| Total flux  | 575 lm |
| Total power | 6.2 W  |

| 1 x LED            |         |             |        |
|--------------------|---------|-------------|--------|
| Nominal lamp power | 9.2 W   | LOR         | 91%    |
| Lamp flux          | 792 lm  | Total flux  | 723 lm |
| Luminous efficacy  | 79 lm/W | Total power | 9.2 W  |
| CCT                | 4000 K  |             |        |
| CRI                | 90      |             |        |