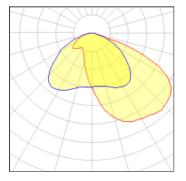

#### Light output 1 (integrated)

| Lamp type          | LED      | CCT         | 4032 K |
|--------------------|----------|-------------|--------|
| Nominal lamp power | 104 W    | CRI         | 80     |
| Total flux         | 13644 lm | LOR         | 100%   |
| Luminous efficacy  | 131 lm/W | Total power | 104 W  |