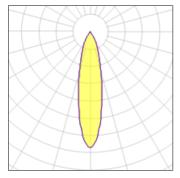

### 1 x LED

| IXLLD              |         |             |         |
|--------------------|---------|-------------|---------|
| Nominal lamp power | 26 W    | LOR         | 82%     |
| Lamp flux          | 3000 lm | Total flux  | 2458 lm |
| Luminous efficacy  | 95 lm/W | Total power | 26 W    |
| CCT                | 40000 K |             |         |
| CRI                | 80      |             |         |
|                    |         |             |         |