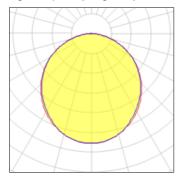

## Light output 1 (integrated)

| Lamp type          | LED     | CCT         | 3000 K |
|--------------------|---------|-------------|--------|
| Nominal lamp power | 24 W    | CRI         | 80     |
| Total flux         | 1550 lm | LOR         | 100%   |
| Luminous efficacy  | 65 lm/W | Total power | 24 W   |