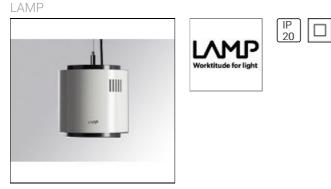

# Product data sheet

STORMBELL 5000 WW WFL WH/BK. ST117050WF830NBW

Suspended downlight model STORMBELL 5000 WW FL WH/BK., LAMP brand. Made of shiny white extruded and injected aluminum body. Model for COB with warm white color temperature and control gear included on white decorative rose.Wide Flood aluminum reflector. Insulation class I.

### Mounting mode

Pendant, Ceiling mounted

## Shape and measurements

Height: 6.81 in Diameter: 6.81 in

Adjustability

Fixed

## Electric

System power: 47.4 W Appliance Class: II

### Protection

IP: 20