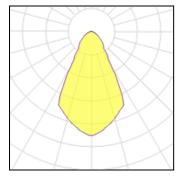

# Light output 1 (integrated)

| Lamp type          | LED     | CCT         | 3000 K |
|--------------------|---------|-------------|--------|
| Nominal lamp power | 47.4 W  | CRI         | 80     |
| Total flux         | 3795 lm | LOR         | 100%   |
| Luminous efficacy  | 80 lm/W | Total power | 47.4 W |