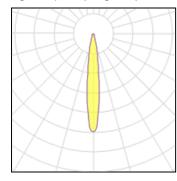

# Product data sheet

WALLWASHER DUBAI 5000 - WW - 14DEG L1330261

PROLED (MBN GMBH)

The PROLED WALLWASHER DUBAI 5000 is ideal for the illumination of surfaces, e.g. buildings, columns or walls in outdoor areas. - dimmable and controllable via DMX 512, DALI, KNX, 1-10 V, CASAMBI, RF by MULTI power supplies or PRO CONTROLLER