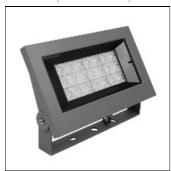

# Product data sheet

WALLWASHER DUBAI 5000 - WW - 14DEG L1330261

PROLED (MBN GMBH)

The PROLED WALLWASHER DUBAI 5000 is ideal for the illumination of surfaces, e.g. buildings, columns or walls in outdoor areas. - dimmable and controllable via DMX 512, DALI, KNX, 1-10 V, CASAMBI, RF by MULTI power supplies or PRO CONTROLLER

#### Mounting mode

Standing / Bollard, Floor mounted

## Shape and measurements

Length: 13.78 in Width: 2.95 in Height: 9.45 in Weight: 4.3 kg