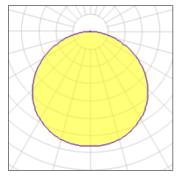

## Light output 1 (integrated)

| Lamp type          | LED     | CCT         | 4000 K |
|--------------------|---------|-------------|--------|
| Nominal lamp power | 34 W    | CRI         | 80     |
| Total flux         | 2008 lm | LOR         | 100%   |
| Luminous efficacy  | 59 lm/W | Total power | 34 W   |