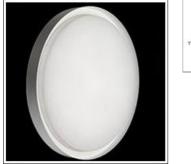

# Product data sheet

ANNA410 LED 533026

FLOS

• Outdoor /indoor luminaire for surface installation on ceiling or wall with LED lighting source. • Configuration: Satin finish opal engineering plastic diffuser with a very high light emission uniformity ratio. Die-cast aluminum fixing backplates and silicone gasket. Turned aluminum structure and heat sink coated in single or double colour with polyester powders. Magnetic finish frame to hide the fixing screws .

#### Shape and measurements

Height: 2.70 in Diameter: 16.14 in

Adjustability

Fixed