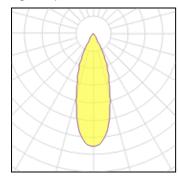

## Light output 1

| 1 x LED            |         |
|--------------------|---------|
| Nominal lamp power | 2.38 W  |
| Lamp flux          | 176 lm  |
| Luminous efficacy  | 74 lm/W |
| CCT                | 3000 F  |
| CRI                | 80      |

| 38 W | LOR         | 100%   |
|------|-------------|--------|
| 6 lm | Total flux  | 176 lm |
| m/W  | Total power | 2.38 W |
| 00 K |             |        |
| 80   |             |        |

Mounting mode