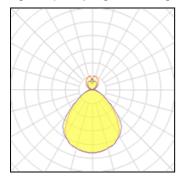

## Light output 1 (integrated, emergency)

| Lamp type          | LED      | CCT         | 4000 K |
|--------------------|----------|-------------|--------|
| Nominal lamp power | 35 W     | CRI         | 80     |
| Total flux         | 5020 lm  | LOR         | 100%   |
| Luminous efficacy  | 143 lm/W | ULOR        | 20%    |
|                    |          | Total power | 35 W   |