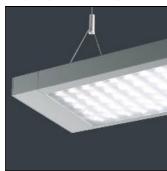

# Product data sheet

LIGHT LINE CONTINUOUS LED - 31W - 4000K - EMERGENCY ELL16052

THORLUX LIGHTING

High performance LED or T5 suspended luminaires. Available as end to end or continuous versions using infill sections and corner joints. Infill sections are complete with interconnecting wiring and can contain spotlights or emergency Scanlight AT LED Downlighters. Applications; offices, school, libraries.

#### Mounting mode

Pendant

### Shape and measurements

Length: 58.62 in Width: 6.50 in Height: 2.20 in