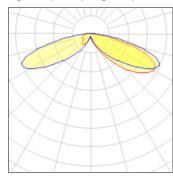

## Light output 1 (integrated)

| Lamp type          | LED     | CCT         | 5700 K |
|--------------------|---------|-------------|--------|
| Nominal lamp power | 96 W    | CRI         | 70     |
| Total flux         | 9400 lm | LOR         | 100%   |
| Luminous efficacy  | 98 lm/W | ULOR        | 4%     |
|                    |         | Total power | 96 W   |