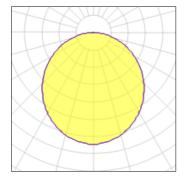

### Light output 1

| 1 x LED            |         |             |         |
|--------------------|---------|-------------|---------|
| Nominal lamp power | 62 W    | LOR         | 72%     |
| Lamp flux          | 8021 lm | Total flux  | 5804 lm |
| Luminous efficacy  | 83 lm/W | Total power | 70 W    |
| CCT                | 2700 K  |             |         |
| CRI                | 90      |             |         |
|                    |         |             |         |