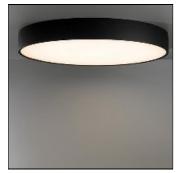

# Product data sheet

FLAT MOON 650 CEILING DOWN LED 2700K GI BLACK STRUC 13292332

MODULAR

Enchanting moonlight Contemporary architectural projects love a minimalist, slim lighting design. Flat moon is a stylish, reduced height fixture (78 mm) that distributes a soft, yet functional light. Office-compliant when combined with one of the prismatic diffusers, it is also a perfect fit for public spaces, hotels, restaurants or retail environments. Exceptionally versatile, Flat moon can be either surface-mounted, recessed or suspended (with two types of suspension kits for either down or up/down lighter) and even directly mounted and connected onto the gear. It comes in three sizes: 450, 650 or 950 mm diameter.

#### Mounting mode

Ceiling mounted

## Shape and measurements

Length: 25.59 in Width: 25.59 in Height: 3.07 in Weight: 10.7 kg