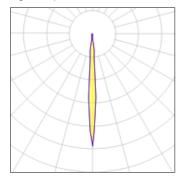

## 1 x Halogen low voltage lamp without reflector

| Nominal lamp power | 100 W   | Socket      | G5.3    |
|--------------------|---------|-------------|---------|
| Lamp flux          | 977 lm  | LOR         | 103%    |
| Luminous efficacy  | 10 lm/W | Total flux  | 1002 lm |
| CCT                | 3000 K  | Total power | 100 W   |
| CRI                | 99      |             |         |