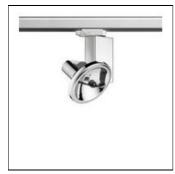

# Product data sheet

FORT KNOX 1 F24550/QR-111/100W/8°

FLOS

Luminaire for ceiling or three-phase electric track installation. For very low voltage halogen lamps or standard and discharge lamps.

Selfextinguishing ceramic or engineering plastic lamp holders, with single-pole, transparent electric wires with double Teflon insulation.

## Mounting mode

Ceiling mounted, Contact rail

# Shape and measurements

Length: 1.69 in Width: 2.68 in Height: 4.86 in