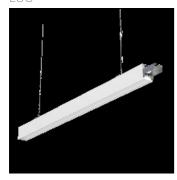

## Product data sheet

VOLICA 2.0 LED SYSTEM DALI 2400 7050LM 4000K OPAL MATT (PMMA) WHITE 010501.3L08.114

LUG

Decorative system luminaire for LED light sources; aluminum profile available in various colors, equipped with an efficient lighting system, optimized for indoor use. The luminaire is available in surface-mounted or suspended version, depending on the purchased accessories. Mounting: suspended, on wire suspension (on request), surface mounted Body: aluminum profile Power supply efficiency: >87% Power: 220-240V 50/60Hz Includes light source: yes Lifetime (L80B10): 100 000 h Lifetime (L90B10): 50 000 h Warranty: 5 years Application: offices, hotels, reception desks, galleries, auditorium, boutiques, museums

## Light output 1 (integrated)

Lamp type Nominal lamp power Total flux Luminous efficacy

LED 56 W 7050 lm 126 lm/W CCT CRI LOR Total power 4000 K 80 100%

56 W

Mounting mode

Pendant, Ceiling mounted

Shape and measurements

Length: 94.49 in Width: 2.36 in Height: 3.15 in

Adjustability

Fixed

Design

Color of housing: White

Electric

System power: 56 W Controller: DALI Appliance Class: I

Protection