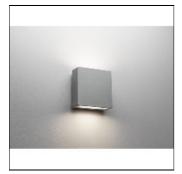

## Product data sheet

PIXO M II GREY 3000K 20W 7706238

HIDE-A-LITE

hidealite

Pixo isn't just a wall luminaire, it's a style icon — an ultimate luminaire for indoor or outdoor use in private and public environments. Easily installed dimmable luminaire in two sizes for direct connection to 230V. Separate rear element and built in spacer frame in which the rear element is equipped with cable inlets to enable surface-mounted cabling. Replaceable LED and driver. Selectable lumen output and adjustable colour temperature via DIP-switch.

Mounting mode

Wall mounted

Shape and measurements

Length: 6.30 in Width: 6.30 in Height: 2.72 in

Adjustability

Fixed

Electric

System power: 19.26 W Appliance Class: I