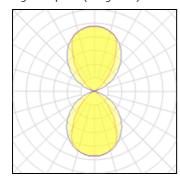

## Light output 1 (integrated)

| Lamp type          |
|--------------------|
| Nominal lamp power |
| Total flux         |
| Luminous efficacy  |

| LED     | CCT         | 3000 K  |
|---------|-------------|---------|
| 19.26 W | CRI         | 80      |
| 1699 lm | LOR         | 100%    |
| 88 lm/W | ULOR        | 50%     |
|         | Total power | 19.26 W |