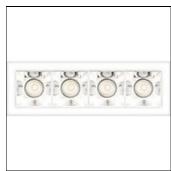

## Product data sheet

SHARP RECESSED TRIM 4X 12W 940 FLOOD WHITE EXT.DRV + SCREEN 4X WHITE AF10601+AF95201

ARTEMIDE

SHARP RECESSED TRIM 4X 12W 940 FLOOD WHITE EXT.DRV + SCREEN 4X WHITE

Mounting mode

Ceiling recessed

Shape and measurements

Length: 1.57 in Width: 1.57 in Height: 1.69 in

Adjustability

Fixed

Electric

System power: 11 W Appliance Class: III