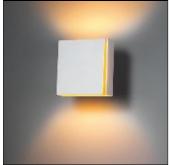

## Product data sheet

SPLIT SMALL LED 2700K BLACK STRUC - GOLD INTERIOR 12600032

MODULAR

Inquisitive lighting Split is the result of improved folding techniques. It is a wall-mounted up- and downlighter which consists of a single folded plate with a fine slit from which the light radiates. Split's asymmetrical design makes it ideal for areas that would benefit from atmospheric lighting, such as living rooms, bedrooms or hallways. Available with a white or black structure and a white, black or gold interior which ensures a warm glow of light. Designed by Couvreur & Devos.