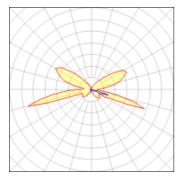

## Light output 1

| 1 x LED            |         |             |       |
|--------------------|---------|-------------|-------|
| Nominal lamp power | 4.3 W   | LOR         | 21%   |
| Lamp flux          | 290 lm  | ULOR        | 11%   |
| Luminous efficacy  | 14 lm/W | Total flux  | 60 lm |
| CCT                | 2700 K  | Total power | 4.3 W |
| CRI                | 90      |             |       |
|                    |         |             |       |