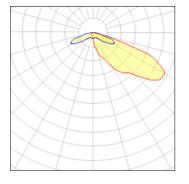

#### Light output 1 (integrated)

| Lamp type          | LED     | CCT         | 3000 K |
|--------------------|---------|-------------|--------|
| Nominal lamp power | 97.2 W  | CRI         | 75     |
| Total flux         | 6727 lm | LOR         | 100%   |
| Luminous efficacy  | 69 lm/W | Total power | 97.2 W |