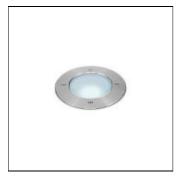

## Product data sheet

ZET5 ROUND ADJUSTABLE - CV 9013-A-2-585-91

UNILAMP

The ZET family of inground luminaires is available in a wide range of configurations depending on project specific requirements. Options include high power LED, COB LED, lamp based light sources and fixed or adjustable luminaire models. ZET is manufactured from an advanced LM6+ aluminum alloy and coated with the UniShield16 process. This ensures a long lasting and beautiful looking luminaire. Glare control and a wide range of electrical accessories are available. ZET is available with constant voltage supply (CV) or constant current supply (CC). ZET is commonly used to highlight architectural features, wall structures, low ceilings and columns.

| LOR         | 88%    |
|-------------|--------|
| Total flux  | 905 lm |
| Total power | 8.1 W  |
|             |        |

Mounting mode

Floor recessed

Shape and measurements

Length: 5.08 in Width: 5.08 in Height: 6.85 in

Adjustability

Fixed

Electric

8.1 W

1030 lm

127 lm/W 4000 K 80

System power: 8.1 W Appliance Class: I

Protection