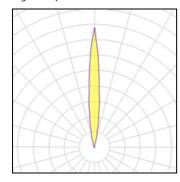

| LOR         | 88%    |
|-------------|--------|
| Total flux  | 905 lm |
| Total power | 8.1 W  |
|             |        |

Mounting mode

Floor recessed

Shape and measurements

Length: 5.08 in Width: 5.08 in Height: 6.85 in