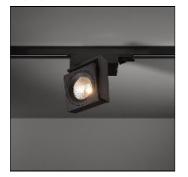

# Product data sheet

SINGLE SQUARE LED 3000K FLOOD TRE DIM GI WHITE STRUC 11402709

MODULAR

All the right angles Single square is a real player that likes to go to town on its hinge points and square corners which are incorporated into the design. This means that this fixture is a versatile and highly directional spotlight, which is installed using the rail system. Single square is chiefly used in retail projects. Thanks to the integration of the new M-LED 111 and the relevant LED gear, Single square has become an extremely high performing and ideal retail spotlight.

# Mounting mode

Ceiling mounted, Contact rail

## Shape and measurements

Length: 4.92 in Width: 4.92 in Height: 1.57 in

## Adjustability

Rotatable, Tiltable