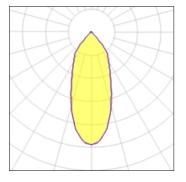

#### Light output 1 (integrated)

| Lamp type          | LED     | CCT         | 3000 K |
|--------------------|---------|-------------|--------|
| Nominal lamp power | 28.5 W  | CRI         | 90     |
| Total flux         | 1982 lm | LOR         | 100%   |
| Luminous efficacy  | 70 lm/W | Total power | 28.5 W |